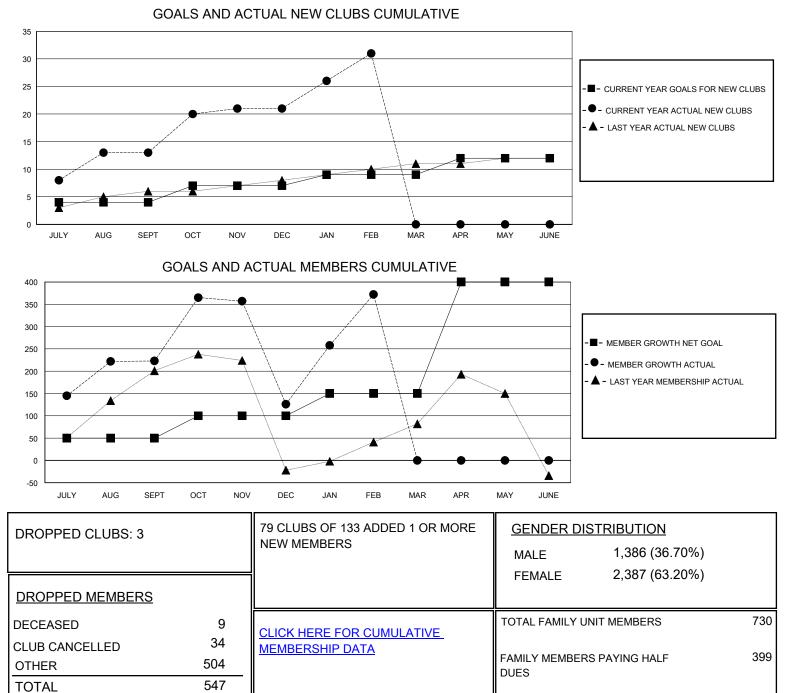

## District 307B2

Results as of: 2/29/2024

| GMT:                  | LOCATION INDONESIA |           |               |                       |                         |                         | GMT CA                                             |
|-----------------------|--------------------|-----------|---------------|-----------------------|-------------------------|-------------------------|----------------------------------------------------|
| Clubs                 |                    |           |               | Members               |                         |                         |                                                    |
| RESULTS FOR 2023-2024 |                    |           |               | RESULTS FOR 2023-2024 |                         |                         |                                                    |
| QUARTER               | NEW CLUB GOAL      | NEW CLUBS | DROPPED CLUBS | QUARTER               | MBER GROWTH NET<br>GOAL | MEMBER GROWTH<br>ACTUAL | DROPPED<br>MEMBERS ACTUAL<br>(including transfers) |
| JULY/AUG/SEPT         | 4                  | 13        | 2             | JULY/AUG/SEPT         | 50                      | 371                     | 134                                                |
| OCT/NOV/DEC           | 3                  | 8         | 1             | OCT/NOV/DEC           | 50                      | 290                     | 381                                                |
| JAN/FEB/MAR           | 2                  | 10        | 0             | JAN/FEB/MAR           | 50                      | 283                     | 32                                                 |
| APR/MAY/JUNE          | 3                  | 0         | 0             | APR/MAY/JUNE          | 250                     | 0                       | 0                                                  |